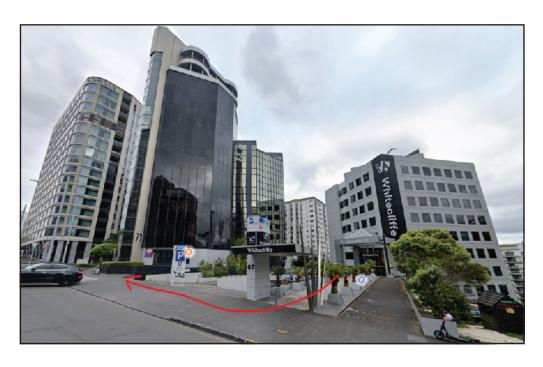

into the machine to activate the gate.
- Re-entry is not available for special rate parkers. Exiting and re-entering may result in additional parking fees.
- When leaving, enter your license plate number into the machine to open the exit gate.
- Special rate parkers: if the machine does not recognise your plate number, please contact Secure Parking at 092002400 for assistance.

# EXITING

- I. AFTER PARKING,
- Please take the lift to Level 7. You will arrive at the lobby of Whitecliffe. Exit the building and turn right Cordis is just around the corner. Please note the lift only operates from 6am to 7pm on weekdays, at other times, follow the instructions on the wall and use the pedestrian exit via level 4. The pedestrian exit is via the carpark entrance ramp leading up to Symonds Street.



# **CONTACT:**

For any issues or enquiries, please contact 09 200 2400 or email help@secureparking.com.au

#### RETURNING TO THE CAR PARK.

• Use the lift to reach the level you parked at during lift operation hours. Otherwise please use the pedestrian pathway. If the gate is closed, please enter your plate number on the machine and the gate will open.



# 3. LEAVING THE CAR PARK

- For parkers on Level 3, the closest exit is via Symonds Street.
- For parkers on Level 2 and below, please exit via Liverpool Street.
- Enter your license plate number on the machine and the gate will open.
- For parkers with special rates, if you encounter any issues exiting, please contact 092002400 for assistance.