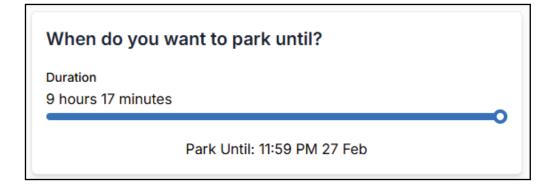

#### 4. PARKING DURATION

• Please slide to select the duration of your parking session. Ignore the time limit if you have a special rate, the system will recognise your license plate number.