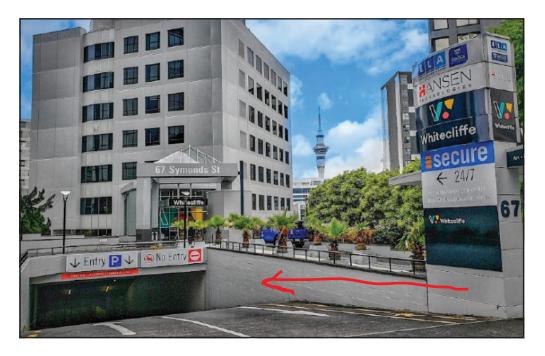

# I. ENTERING THE CAR PARK

• Enter via 67 Symonds Street.

# 2. WHERE TO PARK

- Look for parking spaces with signs labeled "Casual" and "Secure Parking".
- Casual parking is available on Levels 0, 1, 2, and 3.
- The parking lot entrance is on Level 4, with the first casual spaces starting on Level 3 of the carpark.