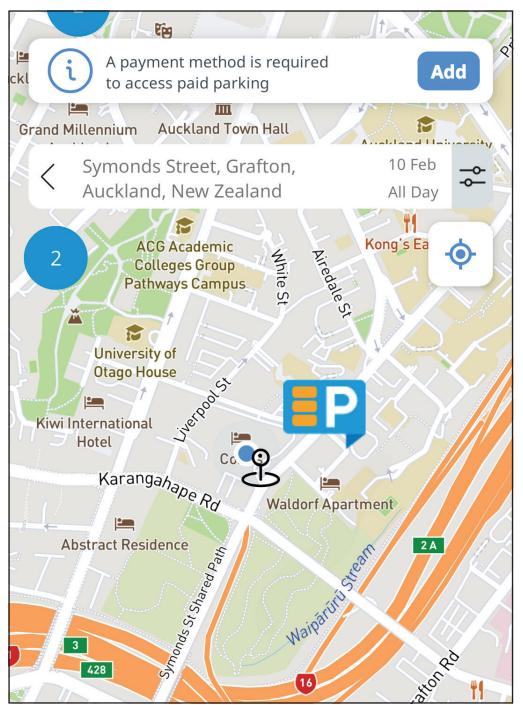

# I. ENTERING THE CAR PARK

• Enter via 67 Symonds Street.

# 2. WHERE TO PARK

- Look for parking spaces with signs labeled "Casual" and "Secure Parking".
- Casual parking is available on Levels 0, 1, 2, and 3.
- The parking lot entrance is on Level 4, with the first casual spaces starting on Level 3 of the carpark.