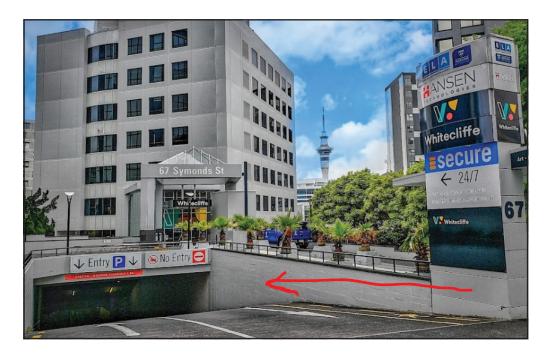

2400 for assistance.

# EXITING

# I. AFTER PARKING,

Please take the lift to Level 7. You will arrive at the lobby of Whitecliffe. Exit the building and turn right - Cordis is just around the corner. Please note the lift only operates from 6am to 7pm on weekdays, at other times, follow the instructions on the wall and use the pedestrian exit via level 4. The pedestrian exit is via the carpark entrance ramp leading up to Symonds Street.



# **CONTACT:**

For any issues or enquiries, please contact 09 200 2400 or email help@secureparking.com.au

### RETURNING TO THE CAR PARK.

• Use the lift to reach the level you parked at during lift operation hours. Otherwise please use the pedestrian pathway. If the gate is closed, please enter your plate number on the machine and the gate will open.



# 3. LEAVING THE CAR PARK

- For parkers on Level 3, the closest exit is via Symonds Street.
- For parkers on Level 2 and below, please exit via Liverpool Street.
- Enter your license plate number on the machine and the gate will open.
- For parkers with special rates, if you encounter any issues exiting, please contact 092002400 for assistance.