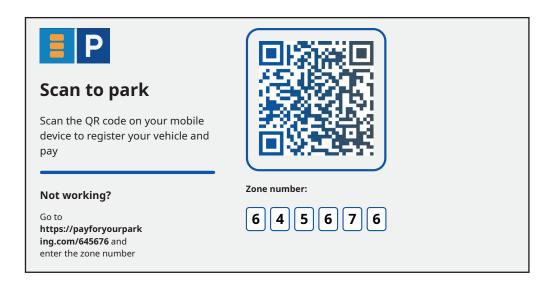

# 2. SPECIAL RATES

• If you have a special rate please scan the QR code below or go to https://payforvourparking.com/645676