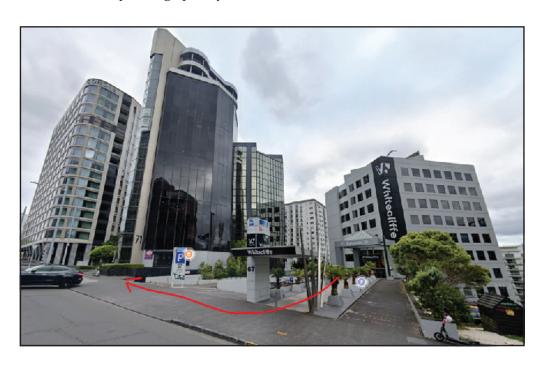

nto the machine to activate the gate.
- Re-entry is not available for special rate parkers. Exiting and re-entering may result in additional parking fees.
- When leaving, enter your license plate number into the machine to open the exit gate.
- Special rate parkers: if the machine does not recognise your plate number, please contact Secure Parking at 092002400 for assistance.

# EXITING

# I. AFTER PARKING,

Please take the lift to Level 7. You will arrive at the lobby of Whitecliffe. Exit the building and turn right - Cordis is just around the corner. Please note the lift only operates from 6am to 7pm on weekdays, at other times, follow the instructions on the wall and use the pedestrian exit via level 4. The pedestrian exit is via the carpark entrance ramp leading up to Symonds Street.



# **CONTACT:**

For any issues or enquiries, please contact 09 200 2400 or email help@secureparking.com.au

### RETURNING TO THE CAR PARK.

• Use the lift to reach the level you parked at during lift operation hours. Otherwise please use the pedestrian pathway. If the gate is closed, please enter your plate number on the machine and the gate will open.



# 3. LEAVING THE CAR PARK

- For parkers on Level 3, the closest exit is via Symonds Street.
- For parkers on Level 2 and below, please exit via Liverpool Street.
- Enter your license plate number on the machine and the gate will open.
- For parkers with special rates, if you encounter any issues exiting, please contact 092002400 for assistance.